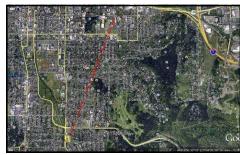

### **Strategically Located**

Maps shows distance from Hayward Field at U of O to Lane Community College.

\*Use Your Imagination for this Versatile Property!\*

- C2 Zoning
- OS Outside 4 County Area
- Built in 1955
- 1.83± Acres
- 22,504± Square Feet