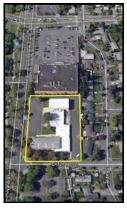

### **Strategically Located**

Maps shows distance from Hayward Field at U of O to Lane Community College.

\*Use Your Imagination for this Versatile Property!\*

- C2 Zoning
- OS Outside 4 County Area
- Built in 1955
- 1.83± Acres
- 22,504± Square Feet