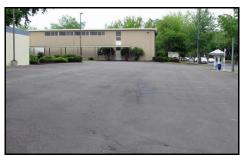

#### Former Church with Commercial Kitchen...

...Gymnasium, Large Chapel, Mezzanine, Offices, Classrooms, Play Area, Central Reception, Several Access Points, On-Site Parking, Mass Transit Stop & Shelter. This location is adjacent to the Haggen's Northwest Fresh Grocery Store and located equal distance from U of O and Lane Community College and near Amazon Pool & Park. Re-develop options include Multi-Family, Student Housing, Private School/Daycare or Brew Pub and Meeting Facility. (more photos and info on back)

- 69 Parking Spaces
- 311 Feet of Frontage
- Partially Fenced
- Central Air Conditioning
- Heating is Forced Air, Zonal
- Call in Advance for Key and Code Access
- Pre-Qualification of Buyers is Essential
- MLS# 682433