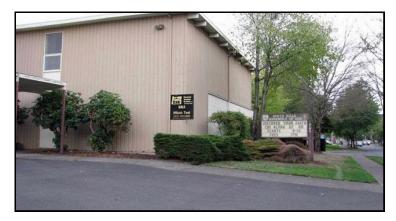

# 3195 Hilyard St, Eugene

#### Former Church with Commercial Kitchen...

...Gymnasium, Large Chapel, Mezzanine, Offices, Classrooms, Play Area, Central Reception, Several Access Points, On-Site Parking, Mass Transit Stop & Shelter. This location is adjacent to the Haggen's Northwest Fresh Grocery Store and located equal distance from U of O and Lane Community College and near Amazon Pool & Park. Re-develop options include Multi-Family, Student Housing, Private School/Daycare or Brew Pub and Meeting Facility. (more photos and info on back)