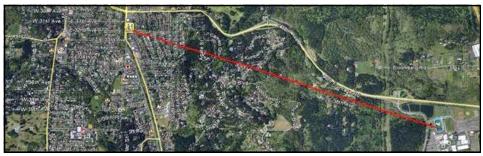

### **Strategically Located**

Maps shows distance from Hayward Field at U of O to Lane Community College.

\*Use Your Imagination for this Versatile Property!\*

- C2 Zoning
- OS Outside 4 County Area
- Built in 1955
- 1.83± Acres
- 22,504± Square Feet