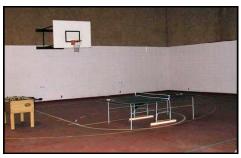

#### Former Church with Commercial Kitchen...

...Gymnasium, Large Chapel, Mezzanine, Offices, Classrooms, Play Area, Central Reception, Several Access Points, On-Site Parking, Mass Transit Stop & Shelter. This location is adjacent to the Haggen's Northwest Fresh Grocery Store and located equal distance from U of O and Lane Community College and near Amazon Pool & Park. Re-develop options include Multi-Family, Student Housing, Private School/Daycare or Brew Pub and Meeting Facility. (more photos and info on back)