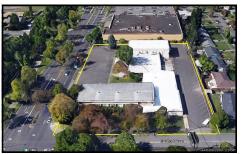

#### Former Church with Commercial Kitchen...

...Gymnasium, Large Chapel, Mezzanine, Offices, Classrooms, Play Area, Central Reception, Several Access Points, On-Site Parking, Mass Transit Stop & Shelter. This location is adjacent to the Haggen's Northwest Fresh Grocery Store and located equal distance from U of O and Lane Community College and near Amazon Pool & Park. Re-develop options include Multi-Family, Student Housing, Private School/Daycare or Brew Pub and Meeting Facility. (more photos and info on back)